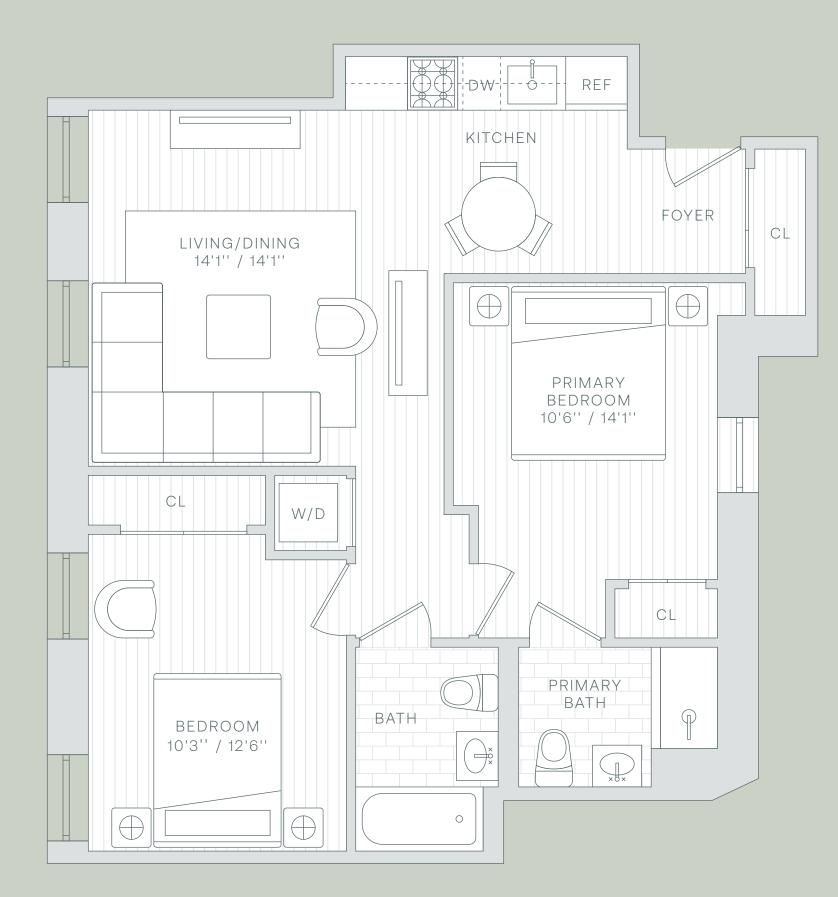

## RESIDENCE 206 2 BEDROOMS 2 BATHROOMS 838 SF

Smithsonian Place 370 Lenox Avenue New York, NY 10027 sales@smithsonianplace.com | smithsonianplace.com

West 129th

Lenox Avenue

EKLUND GOMES TAM AT DOUGLAS ELLIMAN REAL ESTATE