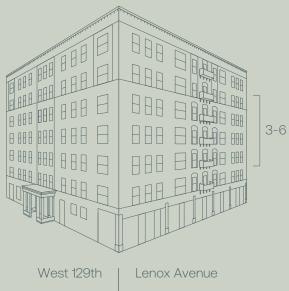

## SMITHSONIAN PLACE EST. 1898 NEW YORK, NY

## RESIDENCES 301-601 3 BEDROOMS 2.5 BATHROOMS 1,177 SF

Smithsonian Place 370 Lenox Avenue New York, NY 10027 sales@smithsonianplace.com | smithsonianplace.com









EKLUND GOMES THE EKLIND GOMES TEAM AT DOUGLAS ELLIMAN BEAL ESTATE DouglasElliman

The complete offering terms are in an offering plan available from sponsor. File no. CD22-0237. Sponsor: 370 LENOX LLC, c/o Renaissance Realty Group, 1019 Avenue P, Suite 501, Brooklyn, New York 11223. Plans, specifications, and materials may vary due to construction, field conditions, requirements, and availabilities. Sponsor reserves the right to make changes in accordance with the offering plan. Units will not be offered furnished. All images are artist's renderings. Images, renderings, representations and interior decorations, finishes, appliances and furnishings are provided for illustrative purposes only and have been compiled from sources deemed reliable. Though information is believed to be co