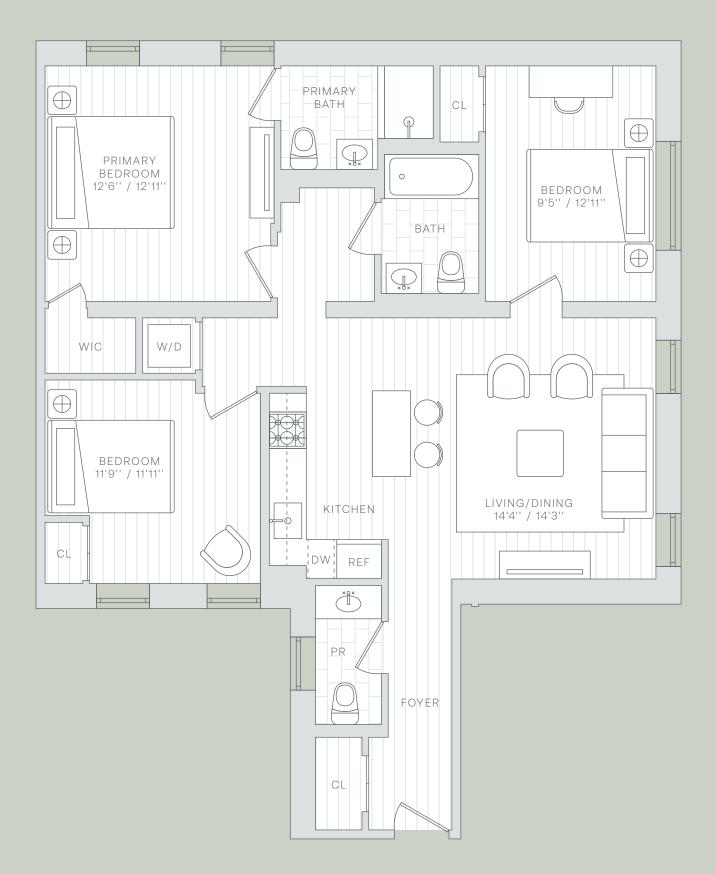

## RESIDENCES 301-601 3 BEDROOMS 2.5 BATHROOMS 1,177 SF

Smithsonian Place 370 Lenox Avenue New York, NY 10027 sales@smithsonianplace.com | smithsonianplace.com

EKLUND GOMES THE EKLIND GOMES TEAM AT DOUGLAS ELLIMAN BEAL ESTATE DouglasElliman