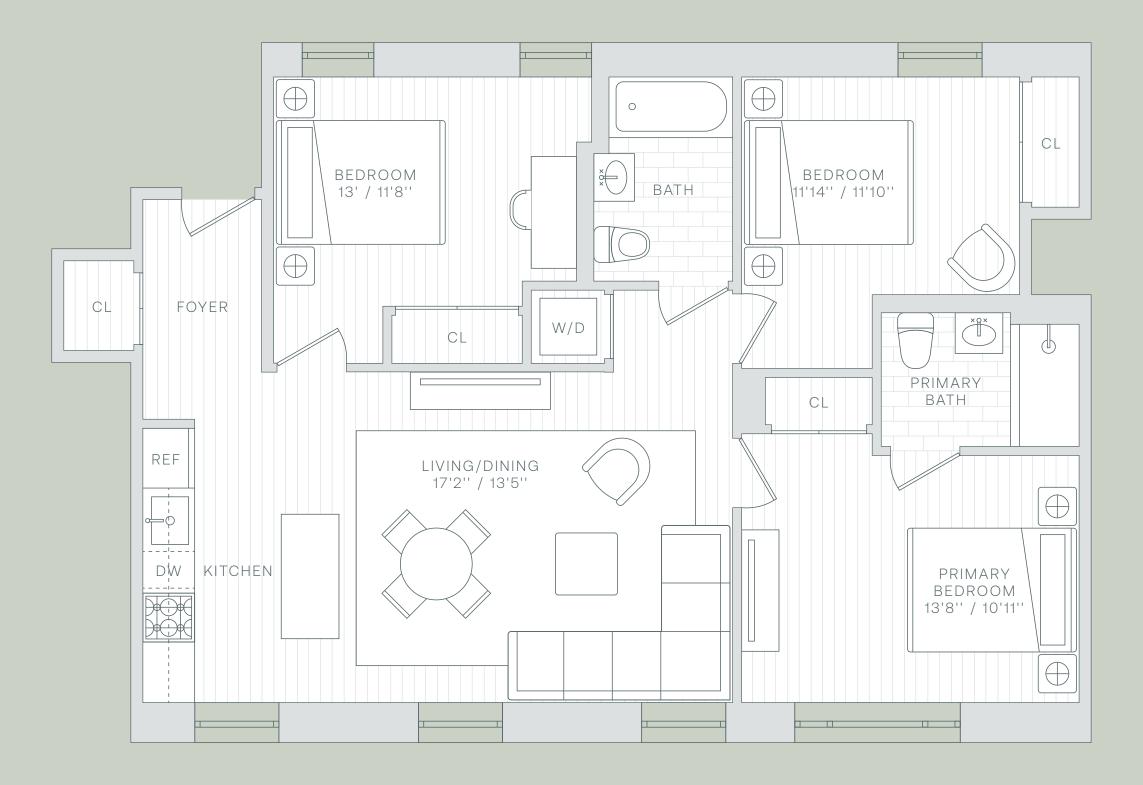

## RESIDENCES 304-604

3 BEDROOMS 2 BATHROOMS 1,076 SF

Smithsonian Place 370 Lenox Avenue New York, NY 10027

sales@smithsonianplace.com | smithsonianplace.com

The complete offering terms are in an offering plan available from sponsor. File no. CD22-0237. Sponsor: 370 LENOX LLC, c/o Renaissance Realty Group, 1019 Avenue P, Suite 501, Brooklyn, New York 11223. Plans, specifications, and materials may vary due to construction, field conditions requirements, and availabilities. Sponsor reserves the right to make changes in accordance with the offering plan. Units will not be offered furnished. All images are artist's renderings, representations and interior decorations, finishes, appliances and furnishings are provided for illustrative purposes only and have been compiled from sources deemed reliable. Though information is believed to be correct, it is presented subject to errors, omissions, changes and withdrawal without notice. Prospective purposes only and quantity of materials, appliances, equipment, and fixtures to be included in the units, amenity areas and common areas of the condominium. Equal Housing Opportunity.