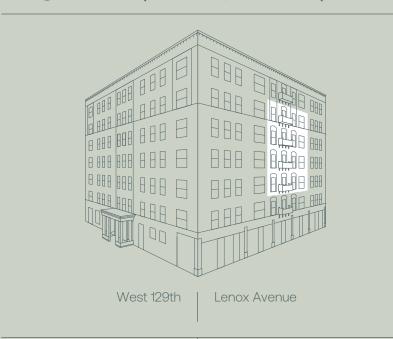

## **SMITHSONIAN** PLACE

EST. 1898 NEW YORK, NY

## RESIDENCES 304-604

3 BEDROOMS 2 BATHROOMS 1,076 SF

Smithsonian Place 370 Lenox Avenue New York, NY 10027

sales@smithsonianplace.com | smithsonianplace.com

The complete offering terms are in an offering plan available from sponsor. File no. CD22-0237. Sponsor: 370 LENOX LLC, c/o Renaissance Realty Group, 1019 Avenue P, Suite 501, Brooklyn, New York 11223. Plans, specifications, and materials may vary due to construction, field conditions requirements, and availabilities. Sponsor reserves the right to make changes in accordance with the offering plan. Units will not be offered furnished. All images are artist's renderings, representations and interior decorations, finishes, appliances and furnishings are provided for illustrative purposes only and have been compiled from sources deemed reliable. Though information is believed to be correct, it is presented subject to errors, omissions, changes and withdrawal without notice. Prospective purposes only and quantity of materials, appliances, equipment, and fixtures to be included in the units, amenity areas and common areas of the condominium. Equal Housing Opportunity.