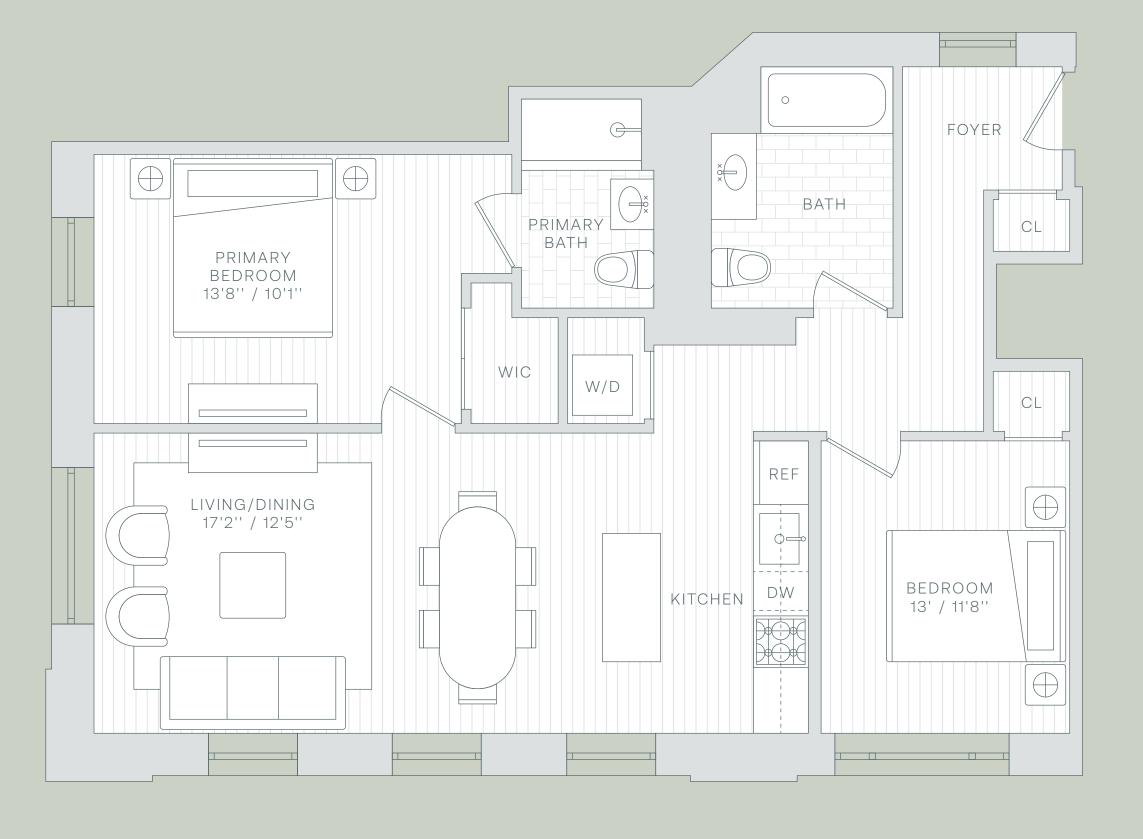

## RESIDENCES 305-605 2 BEDROOMS

2 BATHROOMS 999 SF

Smithsonian Place 370 Lenox Avenue New York, NY 10027

sales@smithsonianplace.com | smithsonianplace.com

The complete offering terms are in an offering plan available from sponsor. File no. CD22-0237. Sponsor: 370 LENOX LLC, c/o Renaissance Realty Group, 1019 Avenue P, Suite 501, Brooklyn, New York 11223. Plans, specifications, and materials may vary due to construction, field conditions requirements, and availabilities. Sponsor reserves the right to make changes in accordance with the offering plan. Units will not be offered furnished. All images are artist's renderings, representations and interior decorations, finishes, appliances and furnishings are provided for illustrative purposes only and have been compiled from sources deemed reliable. Though information is believed to be correct, it is presented subject to errors, omissions, changes and withdrawal without notice. Prospective purposes only and quantity of materials, appliances, equipment, and fixtures to be included in the units, amenity areas and common areas of the condominium. Equal Housing Opportunity.