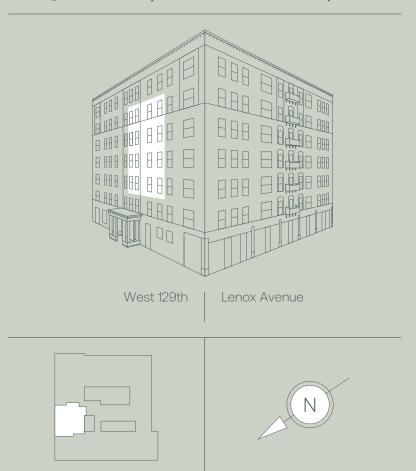

## SMITHSONIAN PLACE

EST. 1898 NEW YORK, NY

## RESIDENCE 306-606

2 BEDROOMS 2 BATHROOMS 839 SF

Smithsonian Place 370 Lenox Avenue New York, NY 10027

EKLUND GOMES
THE EKLUND GOMES TEAM AT DOUGLAS ELLIMAN REAL ESTATE NEW YORK CALIFORNIA TEXAS
TEXAS
TEXAS