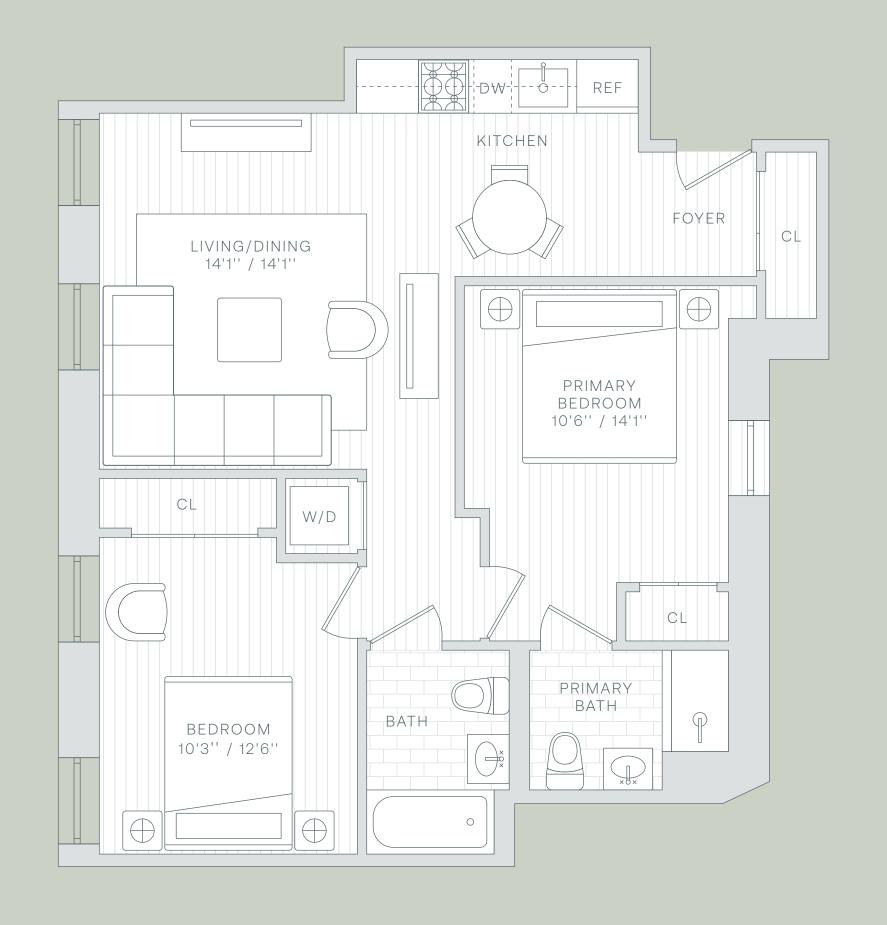

## RESIDENCE 306-606

2 BEDROOMS 2 BATHROOMS 839 SF

Smithsonian Place 370 Lenox Avenue New York, NY 10027

EKLUND GOMES
THE EKLUND GOMES TEAM AT DOUGLAS ELLIMAN REAL ESTATE NEW YORK CALIFORNIA TEXAS
TEXAS
TEXAS