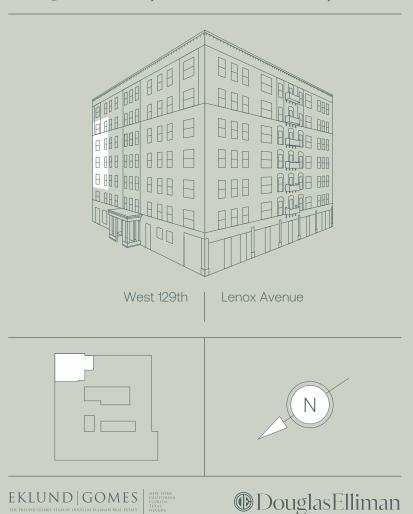

## **SMITHSONIAN** PLACE

EST. 1898 NEW YORK, NY

## RESIDENCES 308-608 2 BEDROOMS 2 BATHROOMS 893 SF

Smithsonian Place 370 Lenox Avenue New York, NY 10027

sales@smithsonianplace.com | smithsonianplace.com

The complete offering terms are in an offering plan available from sponsor. File no. CD22-0237. Sponsor: 370 LENOX LLC, c/o Renaissance Realty Group, 1019 Avenue P, Suite 501, Brooklyn, New York 11223. Plans, specifications, and materials may vary due to construction, field conditions requirements, and availabilities. Sponsor reserves the right to make changes in accordance with the offering plan. Units will not be offered furnished. All images are artist's renderings, representations and interior decorations, finishes, appliances and furnishings are provided for illustrative purposes only and have been compiled from sources deemed reliable. Though information is believed to be correct, it is presented subject to errors, omissions, changes and withdrawal without notice. Prospective purposes only and quantity of materials, appliances, equipment, and fixtures to be included in the units, amenity areas and common areas of the condominium. Equal Housing Opportunity.