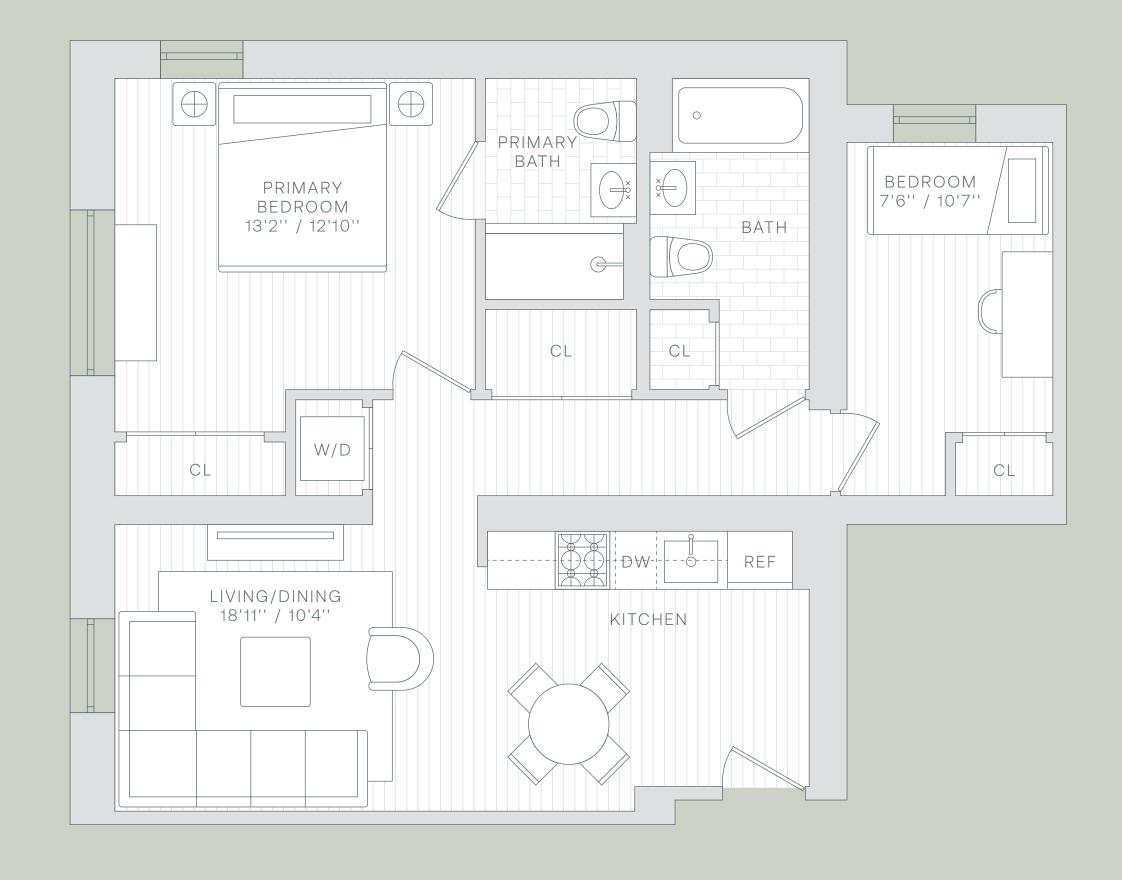

## RESIDENCES 308-608 2 BEDROOMS 2 BATHROOMS 893 SF

Smithsonian Place 370 Lenox Avenue New York, NY 10027

sales@smithsonianplace.com | smithsonianplace.com

The complete offering terms are in an offering plan available from sponsor. File no. CD22-0237. Sponsor: 370 LENOX LLC, c/o Renaissance Realty Group, 1019 Avenue P, Suite 501, Brooklyn, New York 11223. Plans, specifications, and materials may vary due to construction, field conditions requirements, and availabilities. Sponsor reserves the right to make changes in accordance with the offering plan. Units will not be offered furnished. All images are artist's renderings, representations and interior decorations, finishes, appliances and furnishings are provided for illustrative purposes only and have been compiled from sources deemed reliable. Though information is believed to be correct, it is presented subject to errors, omissions, changes and withdrawal without notice. Prospective purposes only and quantity of materials, appliances, equipment, and fixtures to be included in the units, amenity areas and common areas of the condominium. Equal Housing Opportunity.