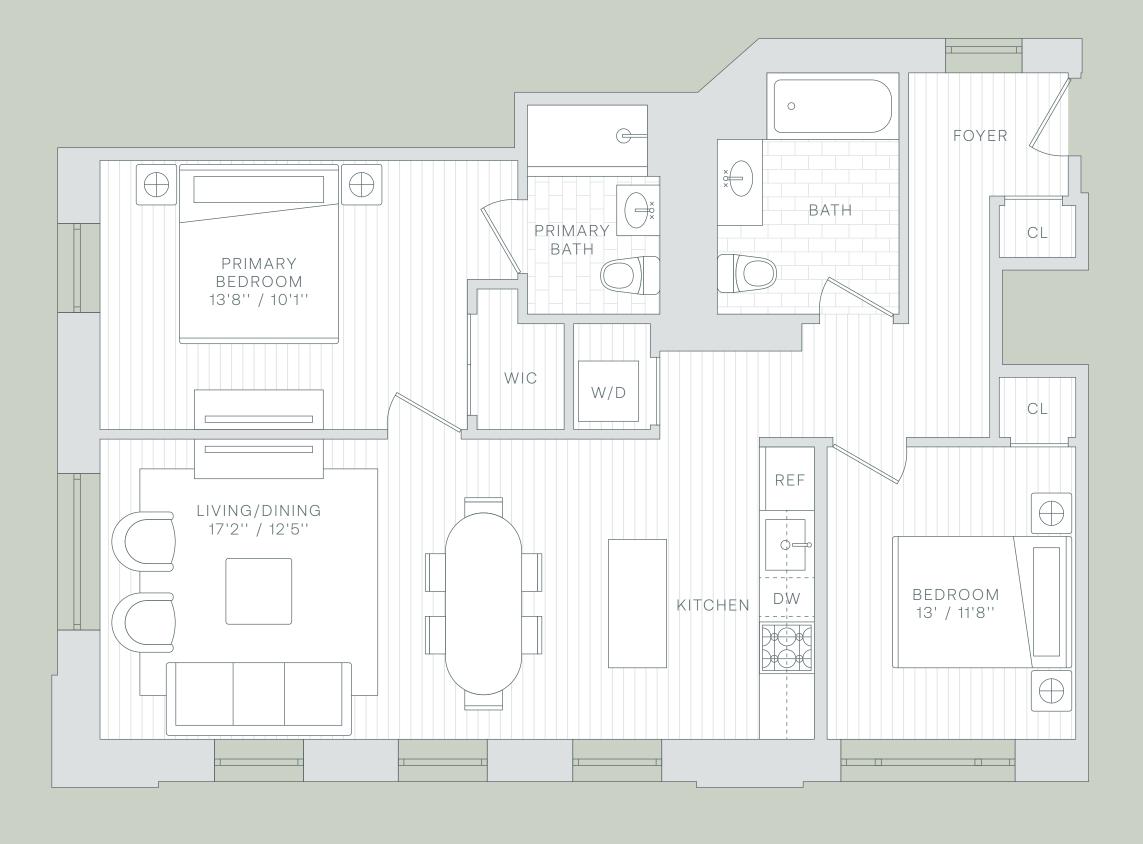

## **RESIDENCES PH5**

2 BEDROOMS 2 BATHROOMS 999 SF

Smithsonian Place 370 Lenox Avenue New York, NY 10027

sales@smithsonianplace.com | smithsonianplace.com

The complete offering terms are in an offering plan available from sponsor. File no. CD22-0237. Sponsor: 370 LENOX LLC, c/o Renaissance Realty Group, 1019 Avenue P, Suite 501, Brooklyn, New York 11223. Plans, specifications, and materials may vary due to construction, field conditions, requirements, and availabilities. Sponsor reserves the right to make changes in accordance with the offering plan. Units will not be offered furnished. All images are artist's renderings, representations and interior decorations, finishes, appliances and furnishings are provided for illustrative purposes only and have been compiled from sources deemed reliable. Though information is believed to be correct, it is presented subject to errors, and disturbed as to the type, quality, and quantity of materials, appliances, equipment, and fixtures to be included in the units, amenity areas and common areas of the condominium. Equal Housing Opportunity.