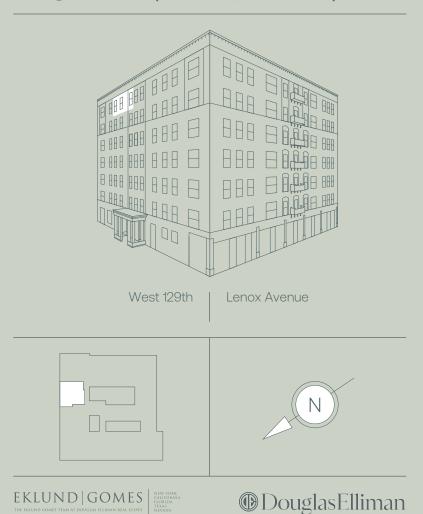

## SMITHSONIAN PLACE EST. 1898 NEW YORK, NY

## **RESIDENCES PH7**

1 BEDROOM 1 BATHROOM 507 SF

Smithsonian Place 370 Lenox Avenue New York, NY 10027

sales@smithsonianplace.com | smithsonianplace.com

The complete offering terms are in an offering plan available from sponsor. File no. CD22-0237. Sponsor: 370 LENOX LLC, c/o Renaissance Realty Group, 1019 Avenue P, Suite 501, Brooklyn, New York 11223. Plans, specifications, and materials may vary due to construction, field conditions requirements, and availabilities. Sponsor reserves the right to make changes in accordance with the offering plan. Units will not be offered furnished. All images are artist's renderings, representations and interior decorations, finishes, appliances and furnishings are provided for illustrative purposes only and have been compiled from sources deemed reliable. Though information is believed to be correct, it is presented subject to errors, omissions, changes and withdrawal without notice. Prospective purchasers are advised to review the complete terms of the offering plan for further detail as to the type, quality, and quantity of materials, appliances, equipment, and fixtures to be included in the units, amenity areas and common areas of the condominium. Equal Housing Opportunity.