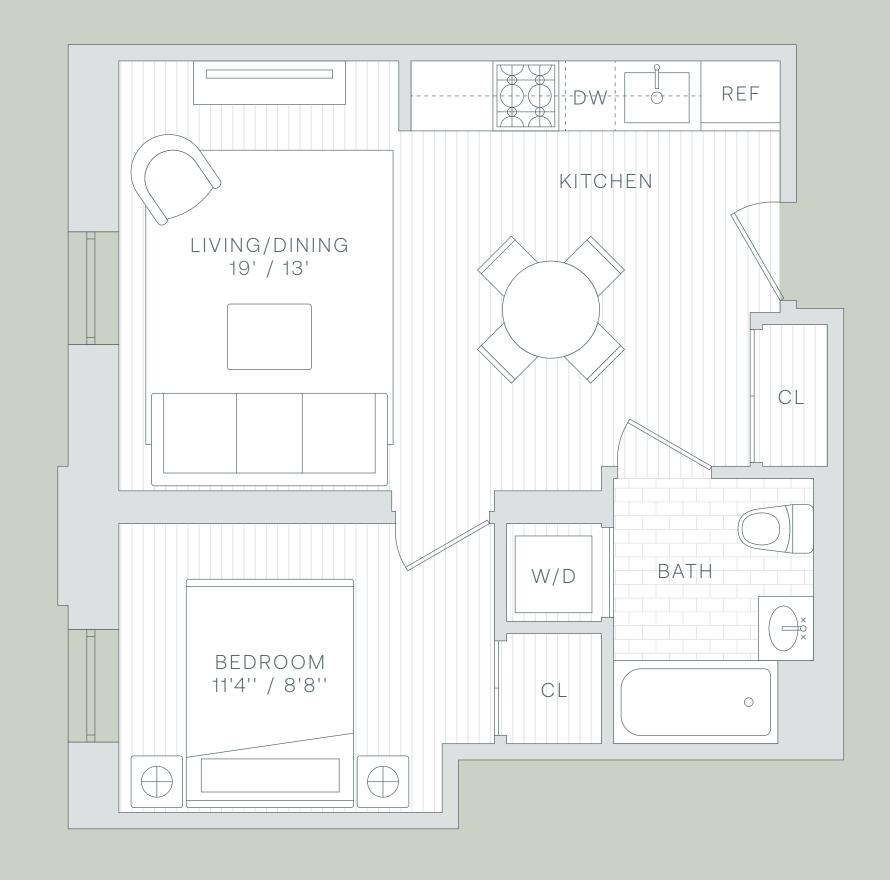

## **RESIDENCES PH7**

1 BEDROOM 1 BATHROOM 507 SF

Smithsonian Place 370 Lenox Avenue New York, NY 10027

sales@smithsonianplace.com | smithsonianplace.com

The complete offering terms are in an offering plan available from sponsor. File no. CD22-0237. Sponsor: 370 LENOX LLC, c/o Renaissance Realty Group, 1019 Avenue P, Suite 501, Brooklyn, New York 11223. Plans, specifications, and materials may vary due to construction, field conditions requirements, and availabilities. Sponsor reserves the right to make changes in accordance with the offering plan. Units will not be offered furnished. All images are artist's renderings, representations and interior decorations, finishes, appliances and furnishings are provided for illustrative purposes only and have been compiled from sources deemed reliable. Though information is believed to be correct, it is presented subject to errors, omissions, changes and withdrawal without notice. Prospective purchasers are advised to review the complete terms of the offering plan for further detail as to the type, quality, and quantity of materials, appliances, equipment, and fixtures to be included in the units, amenity areas and common areas of the condominium. Equal Housing Opportunity.