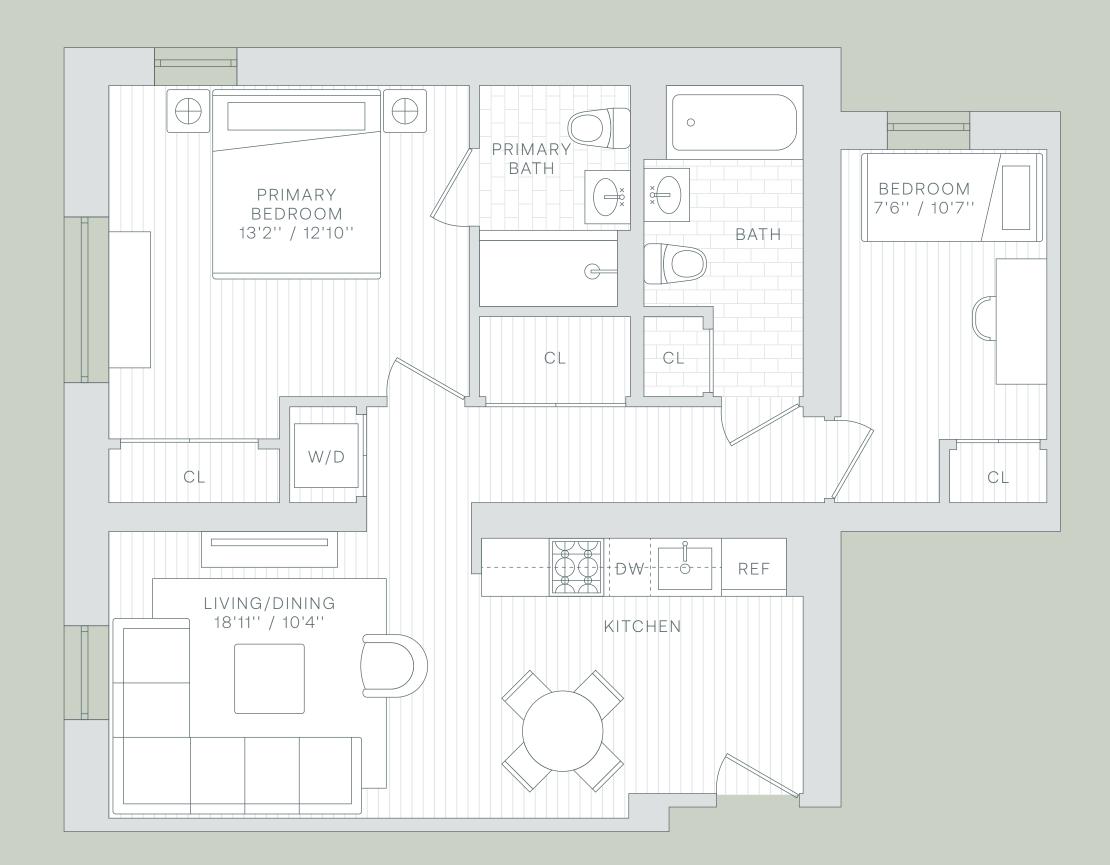

## RESIDENCES 308-608 2 BEDROOMS 2 BATHROOMS 900 SF

Smithsonian Place 370 Lenox Avenue New York, NY 10027 sales@smithsonianplace.com | smithsonianplace.com

The complete offering terms are in an offering plan available from sponsor. File no. CD22-0237. Sponsor: 370 LENOX LLC, c/o Renaissance Realty Group, 1019 Avenue P, Suite 501, Brooklyn, New York 11223. Plans, specifications, and materials may vary due to construction, field conditions, requirements, and availabilities. Sponsor reserves the right to make changes in accordance with the offering plan. Units will not be offered furnished. All images are artist's renderings, representations and interior decordances with the offering plan. Units will not be offered furnished. All images are artist's renderings, representations and interior decordances with the offering plan. Units will not be offered furnished. All images are artist's renderings, representations and interior decordances and furnishings are provided for illustrative purposes only and have been compiled from sources deemed reliable. Though information is believed to be correct, it is presented subject to errors, omissions, changes and withdrawal without notice. Prospective purchasers are advised to review the complete terms of the offering plan for further detail as to the type, quality, and quantity of materials, appliances, equipment, and fixtures to be included in the units, amenity areas and common areas of the condominium. Equal Housing Opportunity.