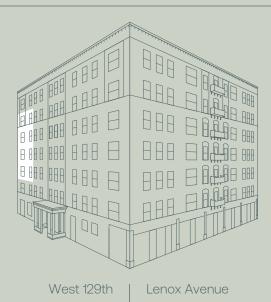

## SMITHSONIAN PLACE EST. 1898 NEW YORK, NY

## RESIDENCES 308-608 2 BEDROOMS 2 BATHROOMS 900 SF

Smithsonian Place 370 Lenox Avenue New York, NY 10027 sales@smithsonianplace.com | smithsonianplace.com

The complete offering terms are in an offering plan available from sponsor. File no. CD22-0237. Sponsor: 370 LENOX LLC, c/o Renaissance Realty Group, 1019 Avenue P, Suite 501, Brooklyn, New York 11223. Plans, specifications, and materials may vary due to construction, field conditions, requirements, and availabilities. Sponsor reserves the right to make changes in accordance with the offering plan. Units will not be offered furnished. All images are artist's renderings, representations and interior decordances with the offering plan. Units will not be offered furnished. All images are artist's renderings, representations and interior decordances with the offering plan. Units will not be offered furnished. All images are artist's renderings, representations and interior decordances and furnishings are provided for illustrative purposes only and have been compiled from sources deemed reliable. Though information is believed to be correct, it is presented subject to errors, omissions, changes and withdrawal without notice. Prospective purchasers are advised to review the complete terms of the offering plan for further detail as to the type, quality, and quantity of materials, appliances, equipment, and fixtures to be included in the units, amenity areas and common areas of the condominium. Equal Housing Opportunity.