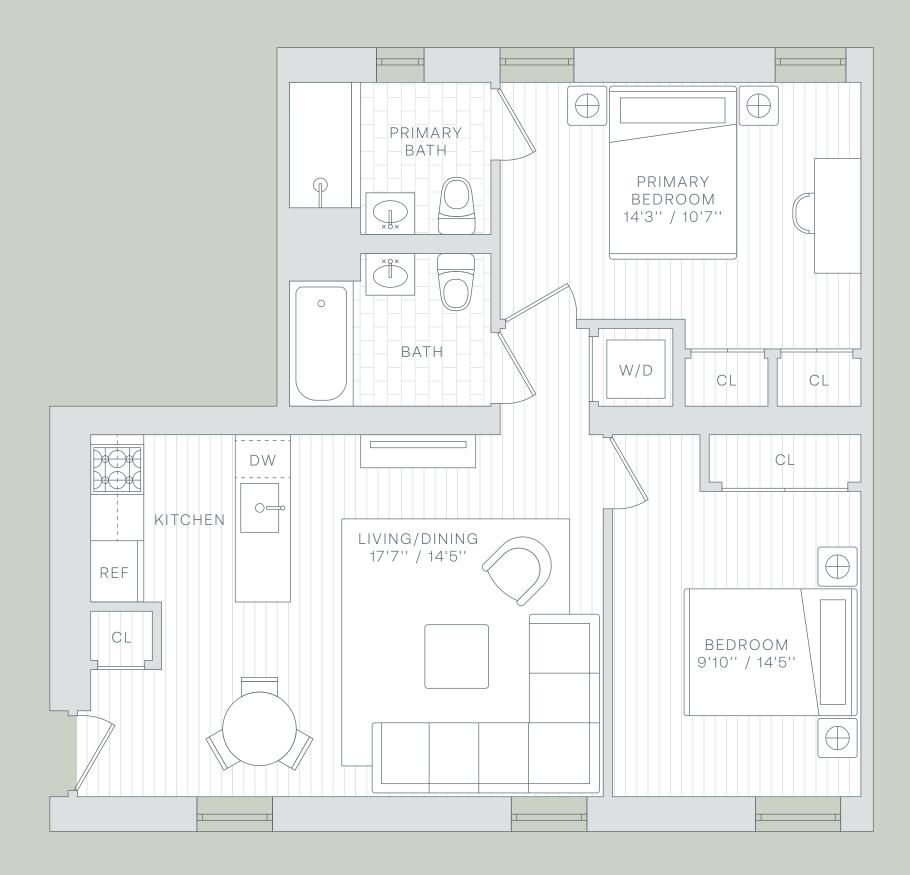

## SMITHSONIAN PLACE EST. 1898 NEW YORK, NY

RESIDENCES PH9 2 BEDROOMS 2 BATHROOMS 843 SF

Smithsonian Place 370 Lenox Avenue New York, NY 10027 sales@smithsonianplace.com | smithsonianplace.com

EKLUND GOMES THE EKLUND GOMES TEAM AT DOUGLAS ELLIMAN REAL ESTATE DouglasElliman